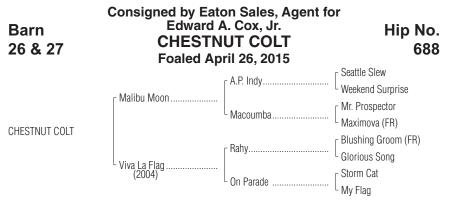

By MALIBU MOON (1997). Winner of \$33,840. Among the leading sires, sire of 14 crops of racing age, 1478 foals, 1096 starters, 92 black-type winners, 815 winners of 2557 races and earning \$86,382,925, including champion Declan's Moon (\$705,647, Hollywood Futurity **[G1]** (HOL, \$267,900), etc.), and of Devil May Care (\$724,000, BetFair TVG Coaching Club American Oaks [G1] (SAR, \$150,000), etc.), Orb (\$2,612,516, Kentucky Derby [G1] (CD, \$1,414,800), etc.), Life At Ten [G1] (\$1,277,515), Ask the Mint [G1].

## 1st dam

VIVA LA FLAG, by Rahy. 2 wins at 3, £11,912, in England; placed at 4 and 5, \$74,782, in N.A./U.S. (Total: \$99,051). Dam of 4 other registered foals, 3 of racing age, including a 2-year-old of 2016, 1 to race.

## 2nd dam

On Parade, by Storm Cat. Winner at 2, \$47,085, 3rd Valley Stream S. [G3]. Sister to STORM FLAG FLYING. Dam of 4 other winners, including---PARADING (c. by Pulpit). 7 wins, 4 to 6, \$530,046, Dixie S. [G2] (PIM, \$90,000), Ben Áli S. [G3] (KEE, \$93,000), Volponi S. [L] (BEL, \$47,640), 2nd Fayette S. [G2] (KEE, \$30,000). Sire.

## 3rd dam

MY FLAG, by Easy Goer. 6 wins to 3, \$1,557,057, Coaching Club American Oaks [G1], Breeders' Cup Juvenile Fillies [G1], Ashland S. [G1], Gazelle H. [G1], Bonnie Miss S. [G2], 2nd Frizette S. [G1], Davona Dale S. [G3], 3rd Belmont S. [G1], Alabama S. [G1], Matron S. [G1]. Dam of --

STORM FLAG FLYING. 7 wins in 14 starts to 4, \$1,951,828, champion 2year-old filly, Breeders' Cup Juvenile Fillies [G1] (AP, \$520,000), Frizette S. [G1] (BEL, \$300,000), Personal Ensign H. [G1] (SAR, \$240,000), Matron || S. [G1] (BEL, \$120,000), Shuvee H. [G2] (BEL, \$120,000), etc. Producer. WITH FLYING COLORS. 2 wins at 4, \$139,684, Floral Park Heatherten S. || (BEL, \$41,040).

**On Parade**. Black-type-placed winner, above.

Leading the Parade. 2 wins, \$97,624, 3rd Wadsworth Memorial H. (FL, \$5,000). 4th dam

PERSONAL ENSIGN, by Private Account. 13 wins in 13 starts, 2 to 4, \$1.679.880, champion older mare, Breeders' Cup Distaff [G1], Beldame S. [G1] twice, Whitney H. [G1], Frizette S. [G1], etc. Sister to PERSONAL FLAG [G1]. Broodmare of the year in 1996. Dam of 9 winners, including--MY FLAG. Black-type winner, above.